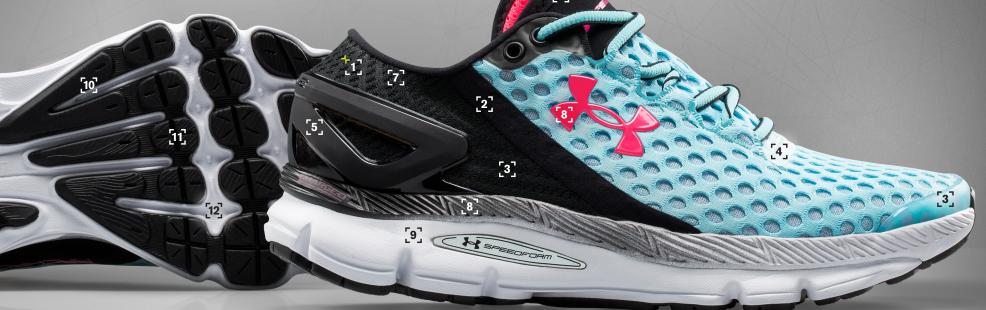

# **UA SPEEDFORM GEMINI 2**

OFFSET: 8 MM (24-16) WEIGHT: 10.3 OZ 292 GRAMS

Innovative UA SpeedForm® seamless heel cup delivers zero distraction while running.

#### **UPPER**

- 2 Smooth, ultrasonic welded seaming with Bemis tape for next-to-skin support & comfort
- 3 TPU Molded Toe cap for added support and durability
- 4 360 degree reflectivity to be seen during all hours
- 5 TPU External heel counter offers next to skin support in a lightweight package
- 6 Asymmetric molded tongue with foam provides superior locked in support and comfort

#### **FOOTBED**

- 7 3 mm Embedded sockliner within cavity of midsole for added cushioning, moisture wicking and seamless comfort
- 8 ArchForm offers additional support and soft cushioning inserts at the arch & heel for an even better fit and feel

### MIDSOLE CHARGES CUSHIONING

- 9 Full-length dual layer Charged Cushioning delivers superior impact protection, energy return and adaptive support
- 10 Anatomically designed to deliver a superior heel to toe transition for runners looking to go the distance

## OUTSOLE

- 11 5mm lightweight rubber outsole with a carbon rubber heel makes it lightweight but incredibly durable
- 12 Anatomically placed flex grooves allow an optimal heel-to-toe transition for a smoother ride